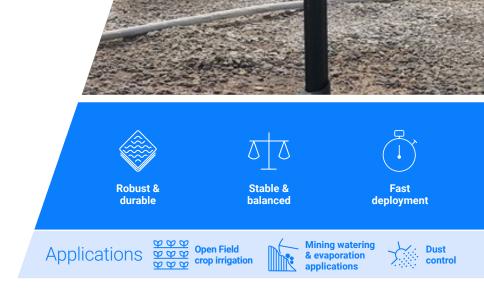

# / Benefits & Features

deployment

→ Robust and durable
MegaStand<sup>™</sup> is designed to provide a robust sprinklers operation, with the ability for reuse for many years

www.ando-technik.com

- → Stable and balanced
   With the MegaStand<sup>™</sup> the sprinkler operates with high stability and high verticality thanks to its wide, sturdy base
- → Fast & simple MegaStand<sup>™</sup> is entirely assembled by hand no tools are required

MegaStand™ can be fully or partially dismantled at the end of the growing season

- → Variable stand height
  The MegaStand<sup>™</sup> can be assembled with one 0.4 meter riser to achieve 0.5 meter sprinkler height above the ground or two risers to achieve sprinkler height of 1.0 meter above the ground
- → High reliability & longevity
   MegaStand<sup>™</sup> is made of high quality materials, resistant to acids and corrosive agents
   Made of 100% plastic material