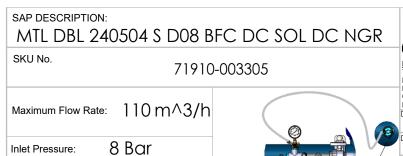

## MTL DBL 240504 S D08 BFC DC SOL DC NGR

SKU No.

71910-003305

Maximum Flow Rate: 110 m^3/h 8 Bar Inlet Pressure:

Scale: Sheet Size: A4 1:30

PROPRIETARY AND CONFIDENTIAL
THE INFORMATION CONTAINED IN THIS
DRAWING IS THE SOLE PROPERTY OF
NETAFIM. ANY REPRODUCTION IN PART OR AS A WHOLE WITHOUT THE WRITTEN PERMISSION OF NETAFIM IS PROHIBITED