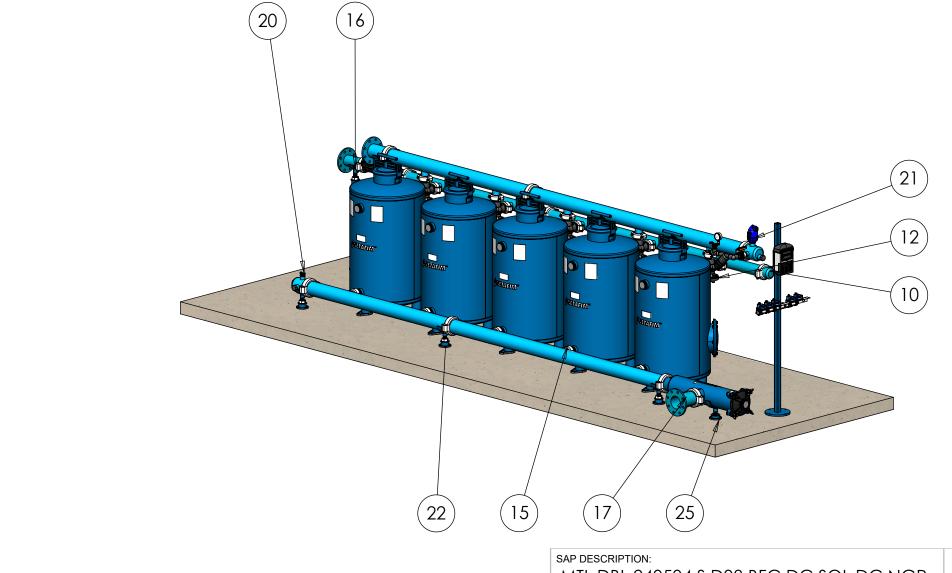

| ITEM<br>NO. | SAP Description                                          | SAP Cat.<br>No. | with manual filter/QTY. |
|-------------|----------------------------------------------------------|-----------------|-------------------------|
| 1           | METAL DBL.CHA.PLUS 24"*2" BSP<br>PN08                    | 71910-010036    | 5                       |
| 2           | METAL MAN 4"*3 OUT*2" VIC F/24"<br>TANK                  | 71910-001717    | 2                       |
| 3           | 4" manual screen filter                                  |                 | 1                       |
| 4           | METAL MAN 4"*2 OUT*2" VIC F/24" TANK                     | 71910-001708    | 2                       |
| 5           | MÉTÁL BF MAN 3"*3 OUT*2" VIC<br> F/24" TANK              | 71910-001716    | 1                       |
| 6           | F/24" TANK<br>METAL BF MAN 3"*2 OUT*2" VIC<br>F/24" TANK | 71910-001707    | 1                       |
| 7           | METAL TRANSITION 3" ISO                                  | 71910-002005    | 1                       |
| 8           | FLANGE*VIC<br>METAL TRANSITION 4" ISO<br>FLANGE*VIC      | 71910-002008    | 2                       |
| 9           | MET CUP 4"VIC W/2 OUT 1"BSP+1<br>OUT 1"BSP               | 71910-001801    | 2                       |
| 10          | METAL CUP 3" VIC                                         | 71910-001791    | 1                       |
| 11          | METAL NIPPLE 3"*200MM<br>VIC/VIC+(3/4" BSP)              | 71910-008980    | 1                       |
| 12          | VIC/VIC+(3/4" BSP) D 52 B.F. VALVE PLASTIC 2*2 ANGLE BSP | 71600-006515    | 5                       |
| 13          | ANGLE BSP<br>D 100 CI G 3" FRV VIC PP 3W-<br>29310(082)  | 71600-052300    | 1                       |
| 14          | GALVA. SHORT NIPPLE 2                                    | 78200-016500    | 5                       |
| 15          | VICTAULIC COUPLING 2" ONE BOLT                           | 71910-002500    | 15                      |
| 16          | VICTAULIC COUPLING 3" ONE BOLT                           | 71910-002501    | 5                       |
| 17          | VICTAULIC COUPLING 4" ONE BOLT                           | 71910-002502    | 7                       |
| 18          | Control stand + controller +<br>Aquative bracket         |                 | 1                       |
| 19          | CONTROL KIT FOR MEDIA FILTER -<br>BSP                    | 37090-009600    | 1                       |
| 20          | L.P. Check point (part of control kit)                   |                 | 1                       |
| 21          | NAVC 10 1" COMBINATION AV                                | 32600-002000    | 1                       |
| 22          | SUPPORT LEG 4"-100MM                                     | 71910-001899    | 3                       |
| 23          | SUPPORT LEG 4"-1000MM                                    | 71910-001906    | 1                       |
| 24          | SUPPORT LEG 3"-800MM                                     | 71910-001890    | 1                       |
| 25          | SUPPORT LEG 6"-80MM                                      | 71910-001966    | 1                       |