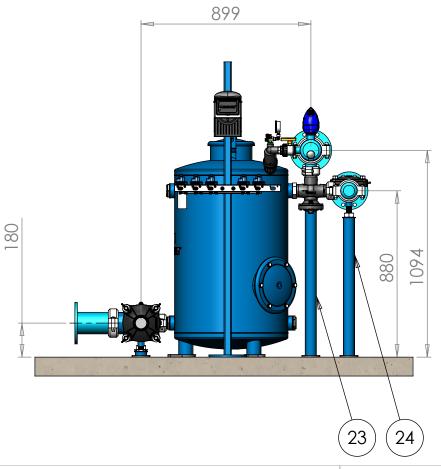

| ITEM<br>NO. | SAP Description                                          | SAP Cat.<br>No. | with manual filter/QTY. |
|-------------|----------------------------------------------------------|-----------------|-------------------------|
| 1           | METAL DBL.CHA.PLUS 24"*2" BSP<br>PN08                    | 71910-010036    | 5                       |
| 2           | METAL MAN 4"*3 OUT*2" VIC F/24"<br>TANK                  | 71910-001717    | 2                       |
| 3           | 4" manual screen filter                                  |                 | 1                       |
| 4           | METAL MAN 4"*2 OUT*2" VIC F/24" TANK                     | 71910-001708    | 2                       |
| 5           | MÉTÁL BF MAN 3"*3 OUT*2" VIC<br> F/24" TANK              | 71910-001716    | 1                       |
| 6           | F/24" TANK<br>METAL BF MAN 3"*2 OUT*2" VIC<br>F/24" TANK | 71910-001707    | 1                       |
| 7           | METAL TRANSITION 3" ISO                                  | 71910-002005    | 1                       |
| 8           | FLANGE*VIC<br>METAL TRANSITION 4" ISO<br>FLANGE*VIC      | 71910-002008    | 2                       |
| 9           | MET CUP 4"VIC W/2 OUT 1"BSP+1<br>OUT 1"BSP               | 71910-001801    | 2                       |
| 10          | METAL CUP 3" VIC                                         | 71910-001791    | 1                       |
| 11          | METAL NIPPLE 3"*200MM<br>VIC/VIC+(3/4" BSP)              | 71910-008980    | 1                       |
| 12          | VIC/VIC+(3/4" BSP) D 52 B.F. VALVE PLASTIC 2*2 ANGLE BSP | 71600-006515    | 5                       |
| 13          | ANGLE BSP<br>D 100 CI G 3" FRV VIC PP 3W-<br>29310(082)  | 71600-052300    | 1                       |
| 14          | GALVA. SHORT NIPPLE 2                                    | 78200-016500    | 5                       |
| 15          | VICTAULIC COUPLING 2" ONE BOLT                           | 71910-002500    | 15                      |
| 16          | VICTAULIC COUPLING 3" ONE BOLT                           | 71910-002501    | 5                       |
| 17          | VICTAULIC COUPLING 4" ONE BOLT                           | 71910-002502    | 7                       |
| 18          | Control stand + controller +<br>Aquative bracket         |                 | 1                       |
| 19          | CONTROL KIT FOR MEDIA FILTER -<br>BSP                    | 37090-009600    | 1                       |
| 20          | L.P. Check point (part of control kit)                   |                 | 1                       |
| 21          | NAVC 10 1" COMBINATION AV                                | 32600-002000    | 1                       |
| 22          | SUPPORT LEG 4"-100MM                                     | 71910-001899    | 3                       |
| 23          | SUPPORT LEG 4"-1000MM                                    | 71910-001906    | 1                       |
| 24          | SUPPORT LEG 3"-800MM                                     | 71910-001890    | 1                       |
| 25          | SUPPORT LEG 6"-80MM                                      | 71910-001966    | 1                       |