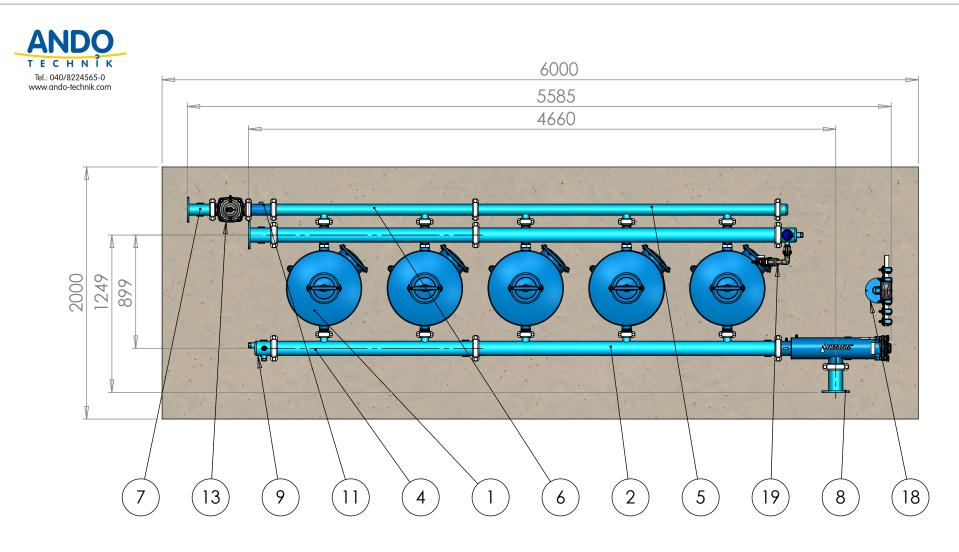

| ITEM<br>NO. | SAP Description                                          | SAP Cat.<br>No. | with manual filter/QTY. |
|-------------|----------------------------------------------------------|-----------------|-------------------------|
| 1           | METAL DBL.CHA.PLUS 24"*2" BSP<br>PN08                    | 71910-010036    | 5                       |
| 2           | METAL MAN 4"*3 OUT*2" VIC F/24"<br>TANK                  | 71910-001717    | 2                       |
| 3           | 4" manual screen filter                                  |                 | 1                       |
| 4           | METAL MAN 4"*2 OUT*2" VIC F/24" TANK                     | 71910-001708    | 2                       |
| 5           | MÉTÁL BF MAN 3"*3 OUT*2" VIC<br> F/24" TANK              | 71910-001716    | 1                       |
| 6           | F/24" TANK<br>METAL BF MAN 3"*2 OUT*2" VIC<br>F/24" TANK | 71910-001707    | 1                       |
| 7           | METAL TRANSITION 3" ISO                                  | 71910-002005    | 1                       |
| 8           | FLANGE*VIC<br>METAL TRANSITION 4" ISO<br>FLANGE*VIC      | 71910-002008    | 2                       |
| 9           | MET CUP 4"VIC W/2 OUT 1"BSP+1<br>OUT 1"BSP               | 71910-001801    | 2                       |
| 10          | METAL CUP 3" VIC                                         | 71910-001791    | 1                       |
| 11          | METAL NIPPLE 3"*200MM<br>VIC/VIC+(3/4" BSP)              | 71910-008980    | 1                       |
| 12          | VIC/VIC+(3/4" BSP) D 52 B.F. VALVE PLASTIC 2*2 ANGLE BSP | 71600-006515    | 5                       |
| 13          | ANGLE BSP<br>D 100 CI G 3" FRV VIC PP 3W-<br>29310(082)  | 71600-052300    | 1                       |
| 14          | GALVA. SHORT NIPPLE 2                                    | 78200-016500    | 5                       |
| 15          | VICTAULIC COUPLING 2" ONE BOLT                           | 71910-002500    | 15                      |
| 16          | VICTAULIC COUPLING 3" ONE BOLT                           | 71910-002501    | 5                       |
| 17          | VICTAULIC COUPLING 4" ONE BOLT                           | 71910-002502    | 7                       |
| 18          | Control stand + controller +<br>Aquative bracket         |                 | 1                       |
| 19          | CONTROL KIT FOR MEDIA FILTER -<br>BSP                    | 37090-009600    | 1                       |
| 20          | L.P. Check point (part of control kit)                   |                 | 1                       |
| 21          | NAVC 10 1" COMBINATION AV                                | 32600-002000    | 1                       |
| 22          | SUPPORT LEG 4"-100MM                                     | 71910-001899    | 3                       |
| 23          | SUPPORT LEG 4"-1000MM                                    | 71910-001906    | 1                       |
| 24          | SUPPORT LEG 3"-800MM                                     | 71910-001890    | 1                       |
| 25          | SUPPORT LEG 6"-80MM                                      | 71910-001966    | 1                       |