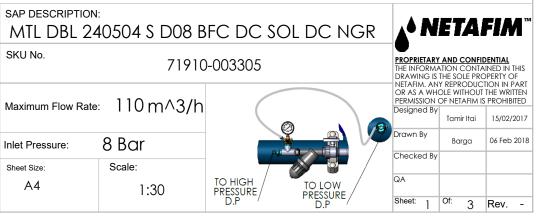

## MTL DBL 240504 S D08 BFC DC SOL DC NGR

SKU No.

71910-003305

Maximum Flow Rate: 110 m^3/h 8 Bar Inlet Pressure:

Scale: Sheet Size: A4 1:30

PROPRIETARY AND CONFIDENTIAL
THE INFORMATION CONTAINED IN THIS
DRAWING IS THE SOLE PROPERTY OF
NETAFIM. ANY REPRODUCTION IN PART OR AS A WHOLE WITHOUT THE WRITTEN PERMISSION OF NETAFIM IS PROHIBITED

| EKIMISSION OF NEITH IN 13 1 KOHIBITED |            |             |  |  |
|---------------------------------------|------------|-------------|--|--|
| esigned By                            | Tamir Itai | 15/02/2017  |  |  |
| rawn By                               | Barga      | 06 Feb 2018 |  |  |
| hecked By                             |            |             |  |  |
| ìΑ                                    |            |             |  |  |
| heet: 2                               | Of: 3      | Rev         |  |  |